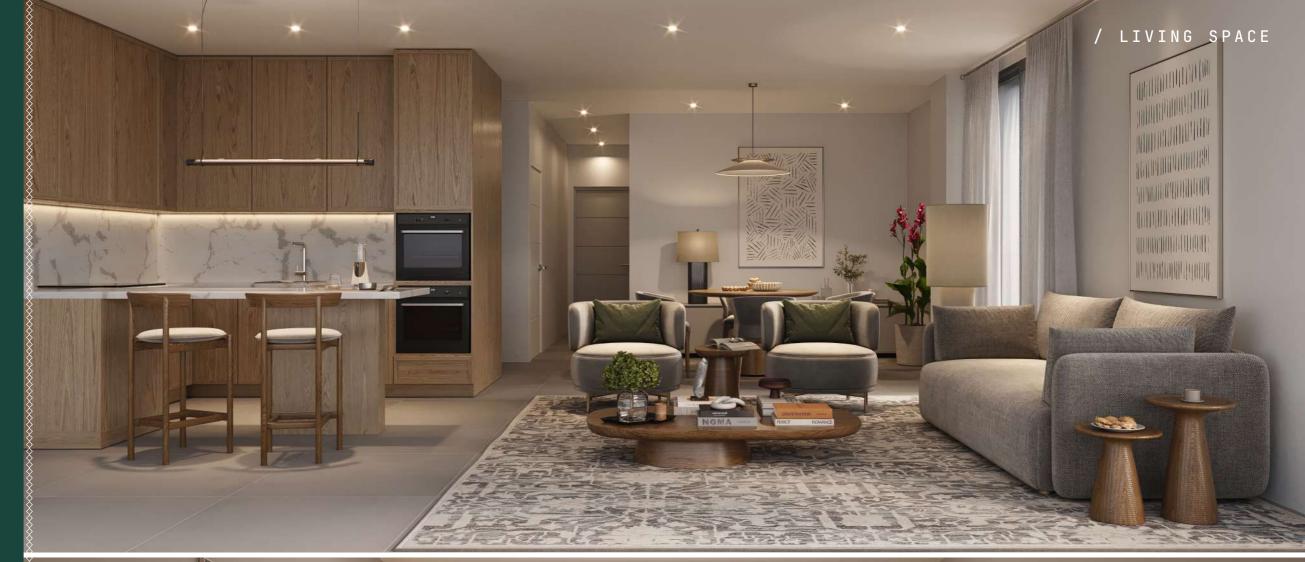

THE BUILDING'S MODERN ARCHITECTURAL LINES, COUPLED WITH THOUGHTFULLY DESIGNED APARTMENTS, DELIVER AN UNPARALLELED LIVING EXPERIENCE. EVERY DETAIL HAS BEEN CAREFULLY CRAFTED TO OFFER MAXIMUM COMFORT + EFFICIENCY. EACH APARTMENT BOASTS SPACIOUS INTERIORS, GENEROUSLY SIZED BEDROOMS, + PRIVATE BALCONIES, PROVIDING AMPLE SPACE FOR RELAXATION + ENTERTAINMENT.

# / CARPENTARY\_DOORS/CUPBOARDS

- APARTMENT FRONT DOORS: SOLID TIMBER DOORS + HIGH-QUALITY IRONMONGERY + LOCKING SYSTEM + MELAMINE FINISH
- INTERNAL APARTMENT DOORS: SOLID TIMBER DOORS + HIGH-QUALITY IRONMONGERY + MELAMINE FINISH
- COMMON AREA DOORS: MANUFACTURED ACCORDING TO THE EUROPEAN STANDARDS OF FIRE RESISTANCE REGULATIONS. TIMBER MELAMINE FINISH.
- WARDROBES: TIMBER MELAMINE FINISH ACCORDING TO WARDROBES DRAWINGS ACCESSORIES
  ARE INCLUDED.
- KITCHENS: TIMBER MELAMINE FINISH ACCORDING TO KITCHEN DRAWINGS (POSSIBILITY OF SELECTING FROM VARIETY OF FINISHES). ACCESSORIES ARE INCLUDED. KITCHEN WORKTOPS ARE INDUSTRIAL GRANITE AS STANDARD (POSSIBILITY OF SELECTING FROM VARIETY OF FINISHES)