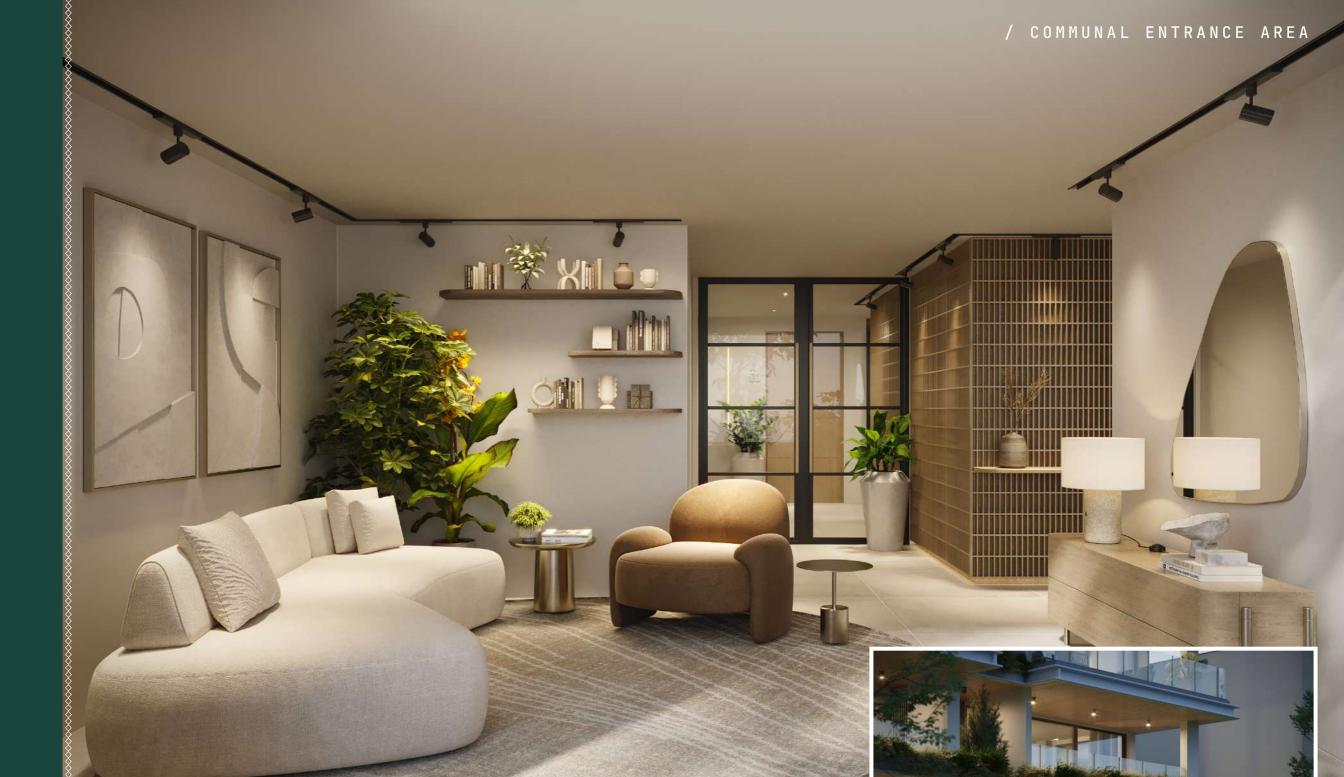

CYPRESS RESIDENCE

CYPRESS RESIDENCE CYPRESS RESIDENCE WILL CONTAIN A HIGH-QUALITY COMMUNAL ENTRANCE WHICH PROVIDES A WELCOMING + COMFORTABLE SPACE FOR RESIDENTS TO RELAX OR SOCIALIZE, FOSTERING A SENSE OF COMMUNITY. SECURE ACCESS ENSURES SAFETY + PRIVACY, WHILE POST BOXES OFFER CONVENIENCE FOR RECEIVING MAIL. OVERALL, THIS THOUGHTFULLY DESIGNED ENTRANCE IMPROVES THE LIVING EXPERIENCE, CREATING A POSITIVE FIRST IMPRESSION + A SECURE, INVITING ENVIRONMENT FOR ALL RESIDENTS.