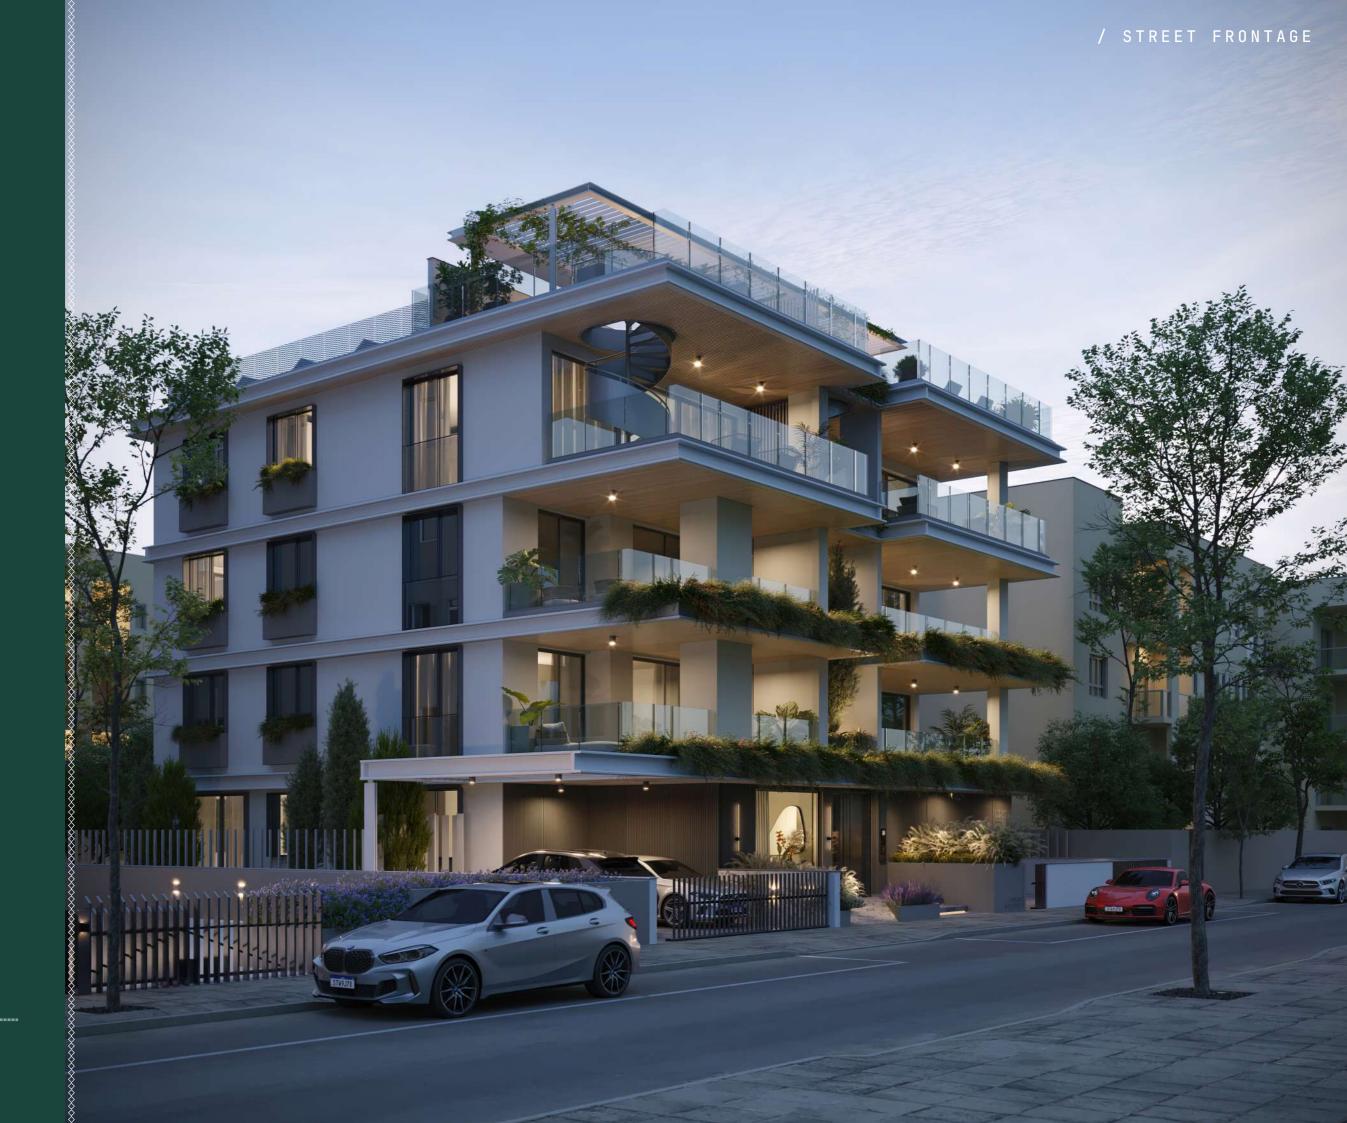

CYPRESS RESIDENCE

NICOSIA | CYPRUS

CYPRESS RESIDENCES FAÇADE'S CONTAIN A STRONG HORIZONTAL EMPHASIS.
FEATURE ALUMINIUM PROFILING + DEEP CANTILEVERED VERANDAS PROVIDES
ARCHITECTURAL RHYTHM + DEPTH + SHADING.

THE CONTEMPORARY AESTHETIC + ACTIVE STREET FRONT PROMISE TO DELIVER A HIGH-QUALITY APARTMENT BLOCK + PRESENCE ON THE STREET.

CYPRESS RESIDENCE

THE SPACIOUS ROOFTOP TERRACES OFFER THE PERFECT COMBINATION OF ENTERTAINING + RELAXATION SPACE. WITH GENEROUS SEATING, DINING AREAS, + EXTERNAL KITCHENS THEY ARE IDEAL FOR HOSTING GATHERINGS OR ENJOYING QUIET MOMENTS. THE TERRACE BOASTS PANORAMIC VIEWS OVER NICOSIA, PROVIDING STUNNING VISTAS OF THE CITY'S SKYLINE + BEYOND.