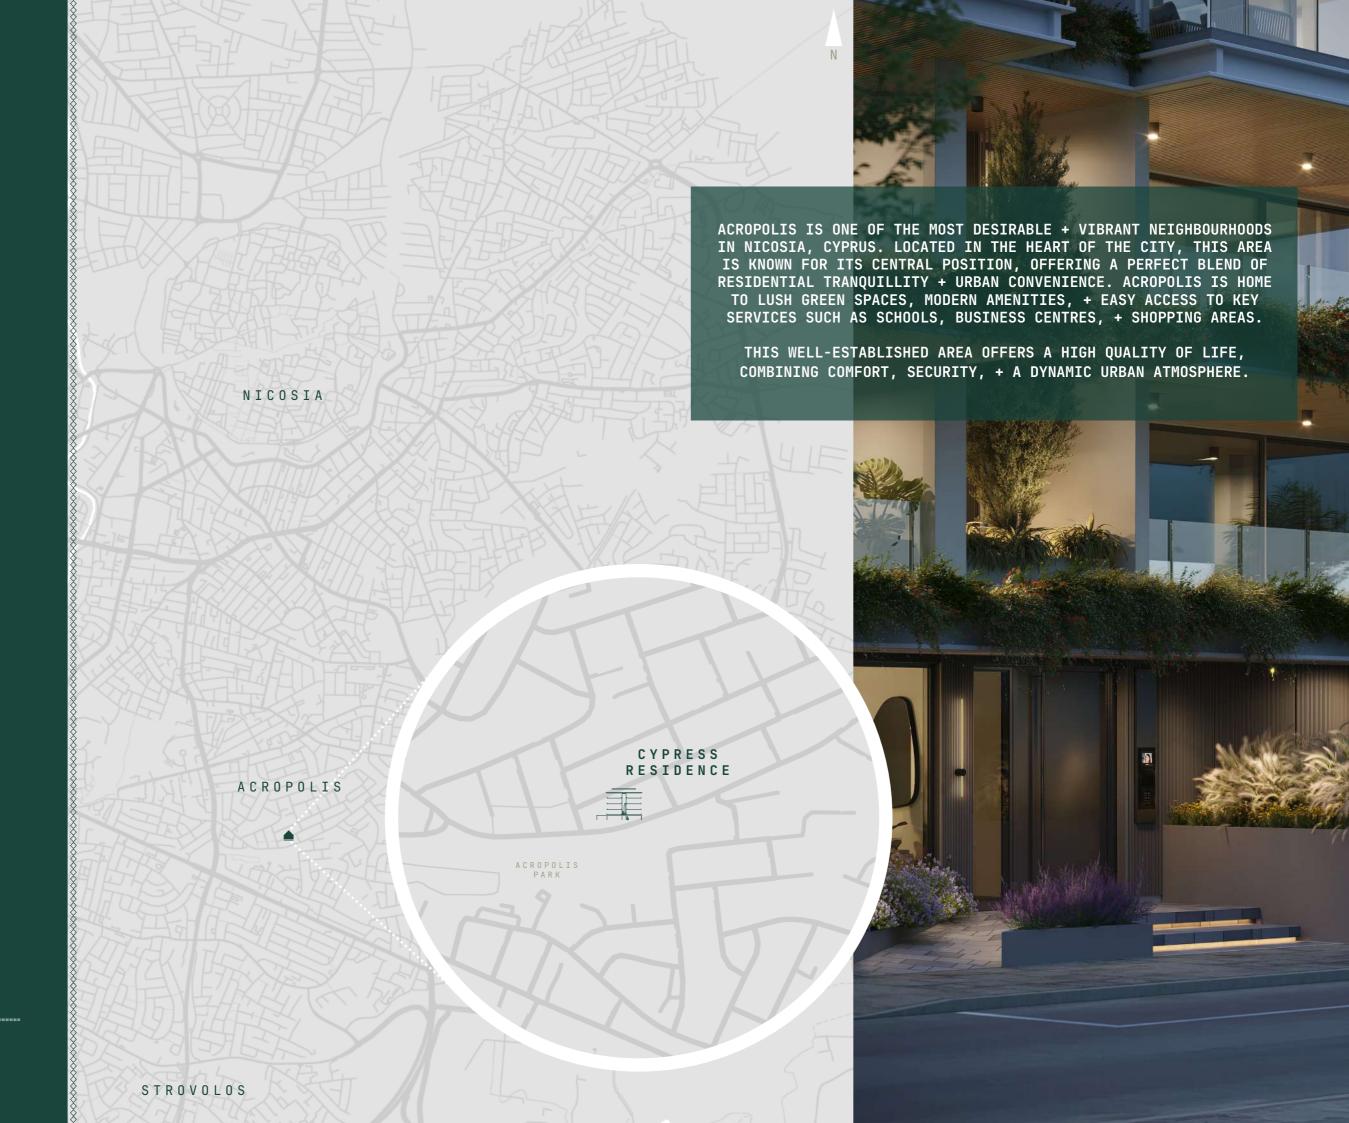

CYPRESS RESIDENCE

NICOSIA | CYPRUS

CYPRESS RESIDENCES FAÇADE'S CONTAIN A STRONG HORIZONTAL EMPHASIS.
FEATURE ALUMINIUM PROFILING + DEEP CANTILEVERED VERANDAS PROVIDES
ARCHITECTURAL RHYTHM + DEPTH + SHADING.

THE CONTEMPORARY AESTHETIC + ACTIVE STREET FRONT PROMISE TO DELIVER A HIGH-QUALITY APARTMENT BLOCK + PRESENCE ON THE STREET.

CYPRESS RESIDENCE

THE SPACIOUS ROOFTOP TERRACES OFFER THE PERFECT COMBINATION OF ENTERTAINING + RELAXATION SPACE. WITH GENEROUS SEATING, DINING AREAS, + EXTERNAL KITCHENS THEY ARE IDEAL FOR HOSTING GATHERINGS OR ENJOYING QUIET MOMENTS. THE TERRACE BOASTS PANORAMIC VIEWS OVER NICOSIA, PROVIDING STUNNING VISTAS OF THE CITY'S SKYLINE + BEYOND.