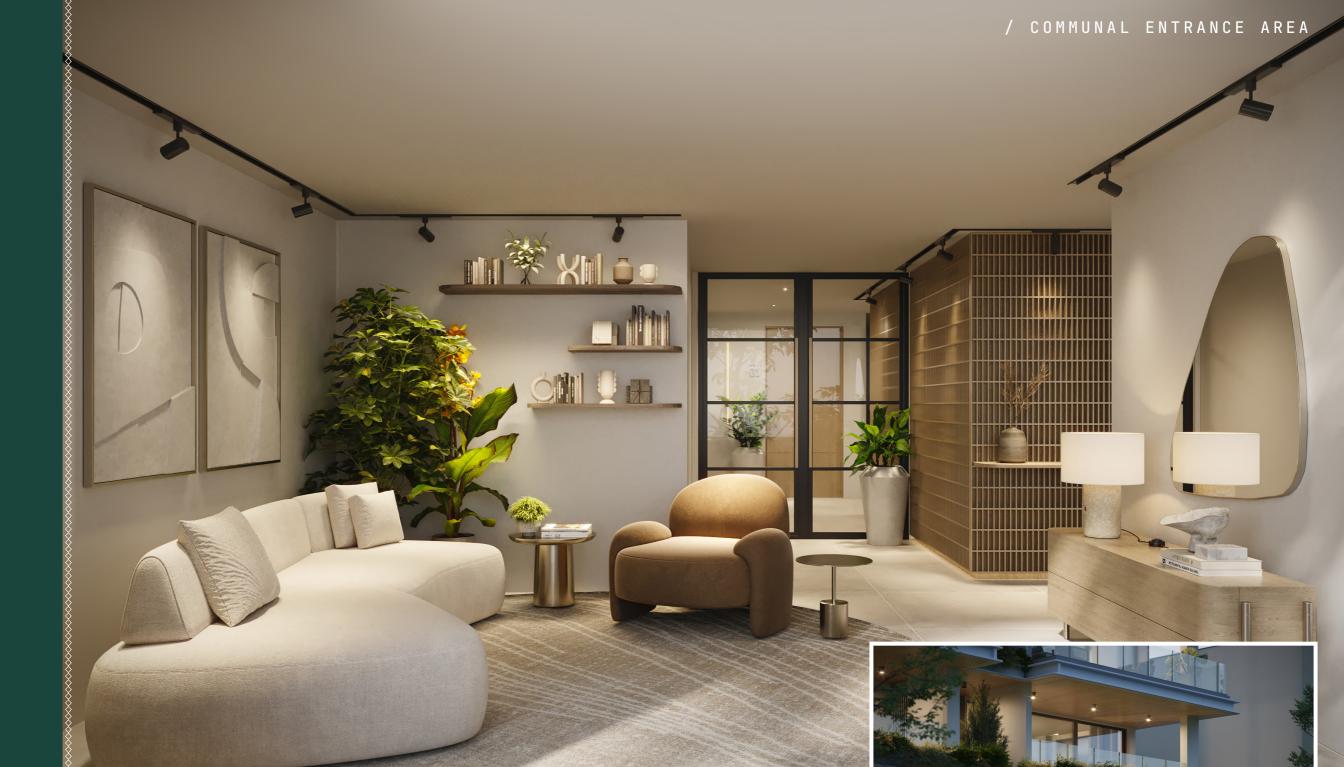

CYPRESS RESIDENCE CYPRESS RESIDENCE WILL CONTAIN A HIGH-QUALITY COMMUNAL ENTRANCE WHICH PROVIDES A WELCOMING + COMFORTABLE SPACE FOR RESIDENTS TO RELAX OR SOCIALIZE, FOSTERING A SENSE OF COMMUNITY. SECURE ACCESS ENSURES SAFETY + PRIVACY, WHILE POST BOXES OFFER CONVENIENCE FOR RECEIVING MAIL. OVERALL, THIS THOUGHTFULLY DESIGNED ENTRANCE IMPROVES THE LIVING EXPERIENCE, CREATING A POSITIVE FIRST IMPRESSION + A SECURE, INVITING ENVIRONMENT FOR ALL RESIDENTS.