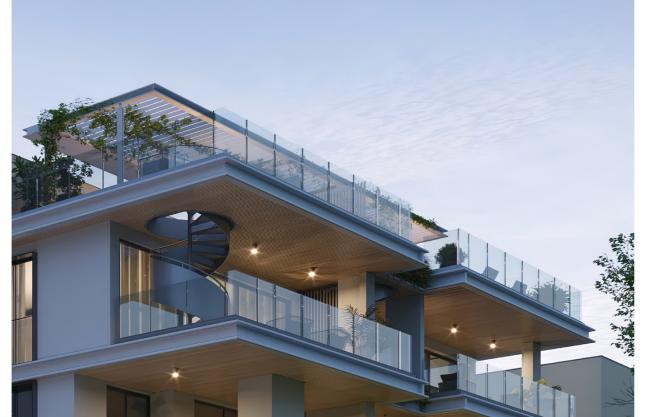

CYPRESS RESIDENCE

NICOSIA | CYPRUS

CYPRESS RESIDENCES FAÇADE'S CONTAIN A STRONG HORIZONTAL EMPHASIS. FEATURE ALUMINIUM PROFILING + DEEP CANTILEVERED VERANDAS PROVIDES ARCHITECTURAL RHYTHM + DEPTH + SHADING.

THE CONTEMPORARY AESTHETIC + ACTIVE STREET FRONT PROMISE TO DELIVER A HIGH-QUALITY APARTMENT BLOCK + PRESENCE ON THE STREET.

THE SPACIOUS ROOFTOP TERRACES OFFER THE PERFECT COMBINATION OF ENTERTAINING + RELAXATION SPACE. WITH GENEROUS SEATING, DINING AREAS, + EXTERNAL KITCHENS THEY ARE IDEAL FOR HOSTING GATHERINGS OR ENJOYING QUIET MOMENTS. THE TERRACE BOASTS PANORAMIC VIEWS OVER NICOSIA, PROVIDING STUNNING VISTAS OF THE CITY'S SKYLINE + BEYOND.

DESIGNED WITH SLEEK BALUSTRADES, LUSH LANDSCAPING, + SOFT LIGHTING, THE SPACES OFFER A SERENE ATMOSPHERE. WHETHER FOR INTIMATE EVENINGS OR CASUAL RELAXATION, THE TERRACES EXTEND LIVING AREAS, BLENDING STYLE, COMFORT, + BREATHTAKING VIEWS.