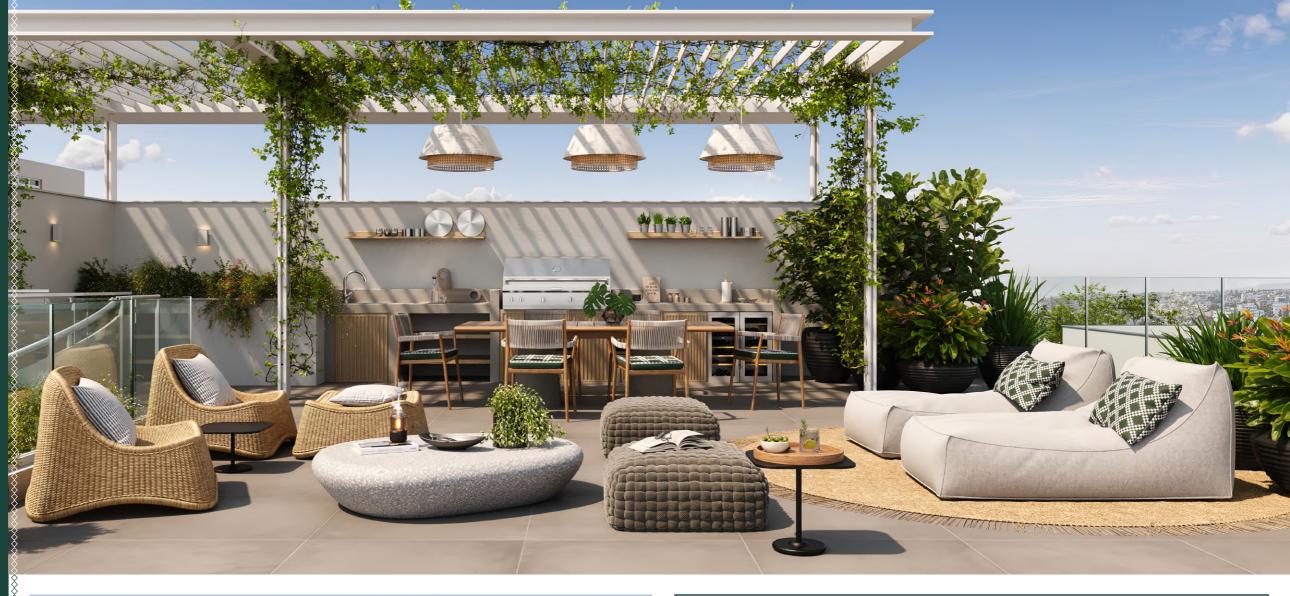

THE CONTEMPORARY AESTHETIC + ACTIVE STREET FRONT PROMISE TO DELIVER A HIGH-QUALITY APARTMENT BLOCK + PRESENCE ON THE STREET.

THE SPACIOUS ROOFTOP TERRACES OFFER THE PERFECT COMBINATION OF ENTERTAINING + RELAXATION SPACE. WITH GENEROUS SEATING, DINING AREAS, + EXTERNAL KITCHENS THEY ARE IDEAL FOR HOSTING GATHERINGS OR ENJOYING QUIET MOMENTS. THE TERRACE BOASTS PANORAMIC VIEWS OVER NICOSIA, PROVIDING STUNNING VISTAS OF THE CITY'S SKYLINE + BEYOND.

DESIGNED WITH SLEEK BALUSTRADES, LUSH LANDSCAPING, + SOFT LIGHTING, THE SPACES OFFER A SERENE ATMOSPHERE. WHETHER FOR INTIMATE EVENINGS OR CASUAL RELAXATION, THE TERRACES EXTEND LIVING AREAS, BLENDING STYLE, COMFORT, + BREATHTAKING VIEWS.