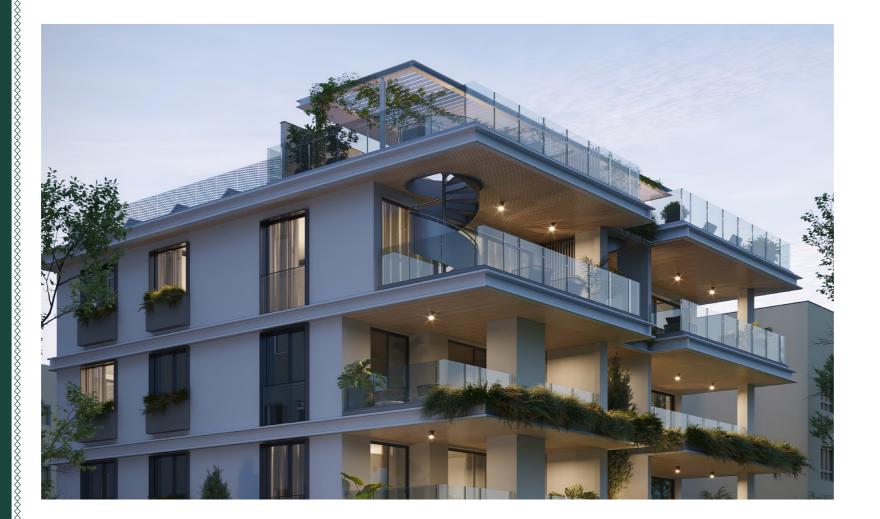

CYPRESS RESIDENCE

NICOSIA | CYPRUS

CYPRESS RESIDENCES FAÇADE'S CONTAIN A STRONG HORIZONTAL EMPHASIS. FEATURE ALUMINIUM PROFILING + DEEP CANTILEVERED VERANDAS PROVIDES ARCHITECTURAL RHYTHM + DEPTH + SHADING.

THE CONTEMPORARY AESTHETIC + ACTIVE STREET FRONT PROMISE TO DELIVER A HIGH-QUALITY APARTMENT BLOCK + PRESENCE ON THE STREET.

THE SPACIOUS ROOFTOP TERRACES OFFER THE PERFECT COMBINATION OF ENTERTAINING + RELAXATION SPACE. WITH GENEROUS SEATING, DINING AREAS, + EXTERNAL KITCHENS THEY ARE IDEAL FOR HOSTING GATHERINGS OR ENJOYING QUIET MOMENTS. THE TERRACE BOASTS PANORAMIC VIEWS OVER NICOSIA, PROVIDING STUNNING VISTAS OF THE CITY'S SKYLINE + BEYOND.

DESIGNED WITH SLEEK BALUSTRADES, LUSH LANDSCAPING, + SOFT LIGHTING, THE SPACES OFFER A SERENE ATMOSPHERE. WHETHER FOR INTIMATE EVENINGS OR CASUAL RELAXATION, THE TERRACES EXTEND LIVING AREAS, BLENDING STYLE, COMFORT, + BREATHTAKING VIEWS.