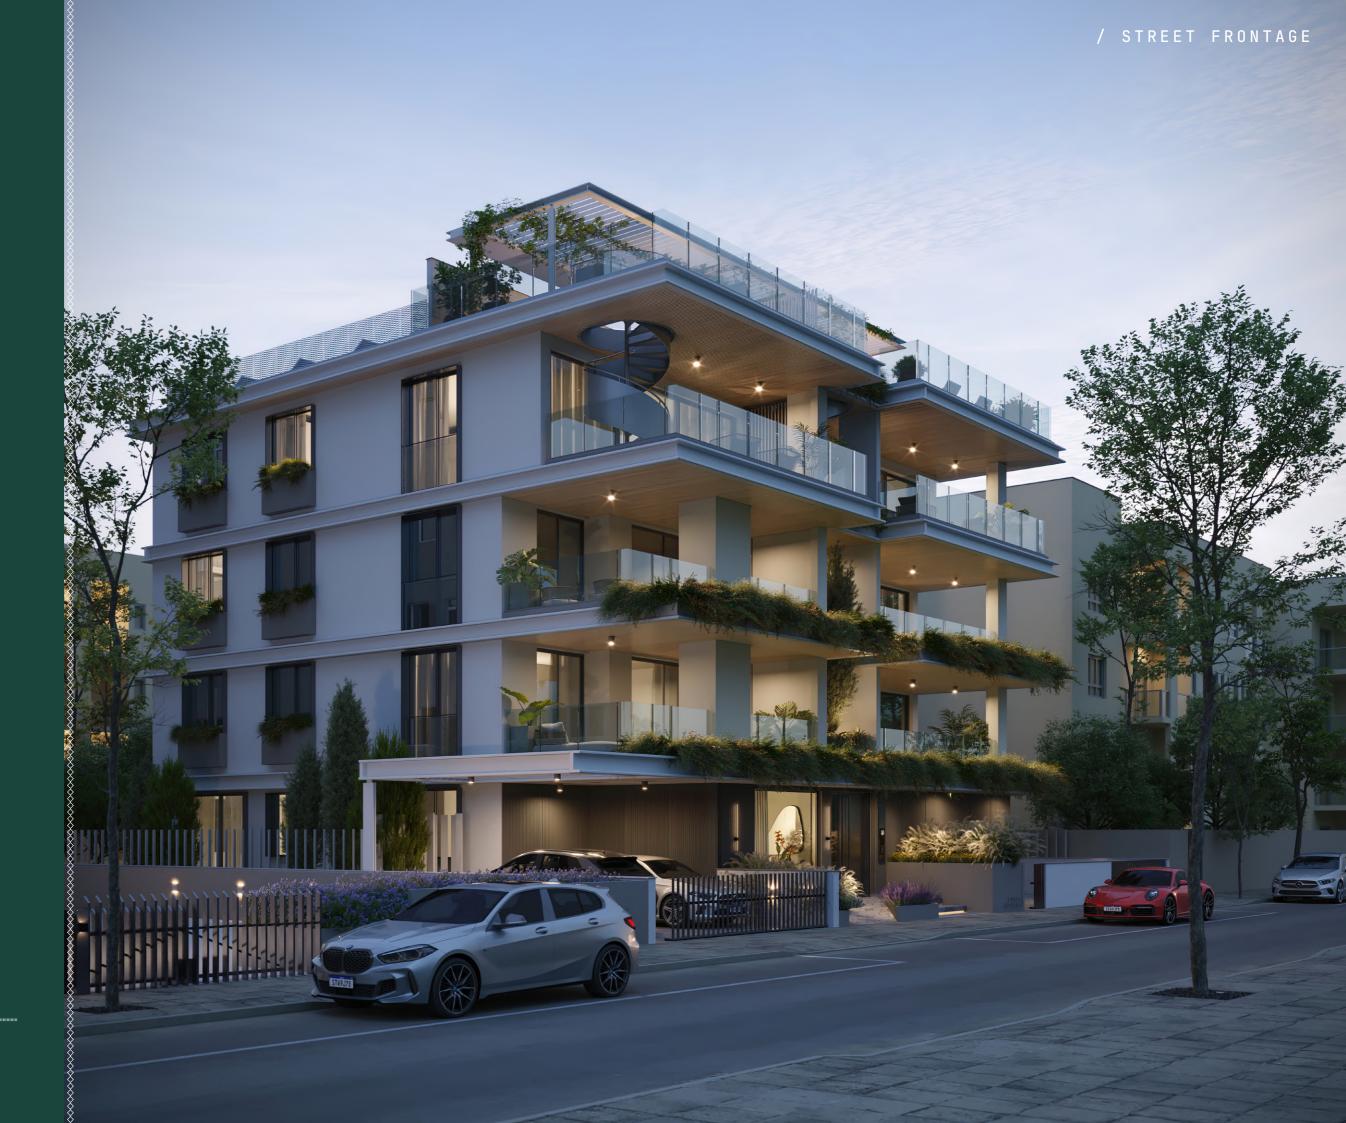

CYPRESS RESIDENCE

NICOSIA | CYPRUS

CYPRESS RESIDENCES FAÇADE'S CONTAIN A STRONG HORIZONTAL EMPHASIS. FEATURE ALUMINIUM PROFILING + DEEP CANTILEVERED VERANDAS PROVIDES ARCHITECTURAL RHYTHM + DEPTH + SHADING.

THE CONTEMPORARY AESTHETIC + ACTIVE STREET FRONT PROMISE TO DELIVER A HIGH-QUALITY APARTMENT BLOCK + PRESENCE ON THE STREET.

THE SPACIOUS ROOFTOP TERRACES OFFER THE PERFECT COMBINATION OF ENTERTAINING + RELAXATION SPACE. WITH GENEROUS SEATING, DINING AREAS, + EXTERNAL KITCHENS THEY ARE IDEAL FOR HOSTING GATHERINGS OR ENJOYING QUIET MOMENTS. THE TERRACE BOASTS PANORAMIC VIEWS OVER NICOSIA, PROVIDING STUNNING VISTAS OF THE CITY'S SKYLINE + BEYOND.