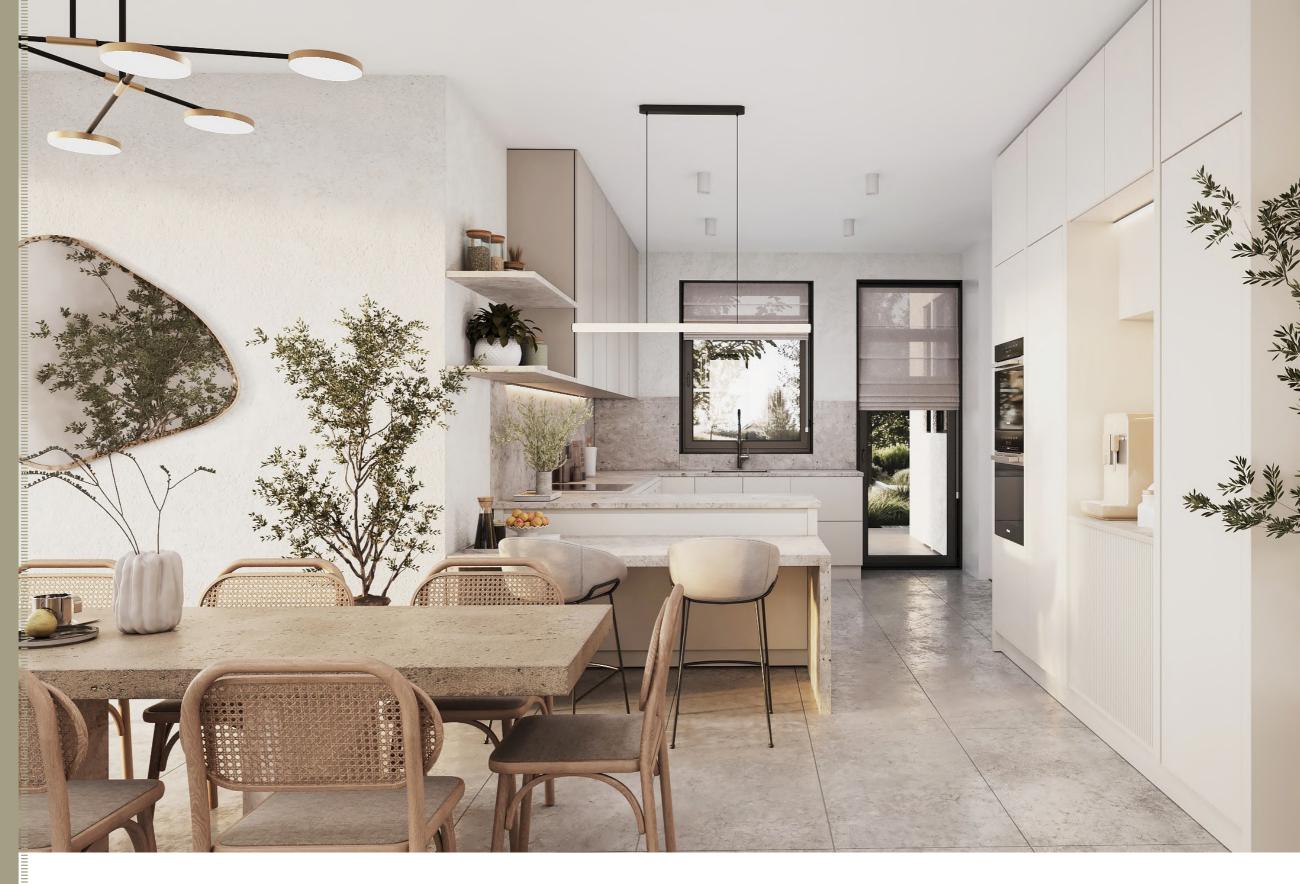

T STREET FRONTAGE.

E X T E F N A L S





CYPRESS LUXURY RESIDENCES

NICOSIA | CYPRU:



HIGH-QUALITY NATURAL STONE, PORCELAIN, GLAZING + CUSTOM METALWORK ARE USED TO ELEVATE THE PROPERTIES APPEARANCE. LUSH GARDENS, A SPACIOUS SWIMMING POOL + OUTDOOR VERANDAS, TERRACES + OUTDOOR KITCHEN FORM A SERIES OF EXTERNAL LIVING SPACE WHICH CREATE SEAMLESS TRANSITIONS BETWEEN INDOOR + OUTDOOR ENVIRONMENTS.

I N T E R N A L S





CYPRESS UXURY RESTDENCES

NICOSIA I CYPRU



THE INTERIORS ARE DESIGNED WITH SPACIOUS, OPEN-CONCEPT LAYOUTS
THAT ALLOW FOR FLUID MOVEMENT + NATURAL LIGHT. THE PROPERTY
INCORPORATES SLEEK, MODERN FINISHES, CUSTOM CABINETRY,
DESIGNER LIGHTING FIXTURES + STATE-OF-THE-ART APPLIANCES,
LUXURY TOUCHES + SMART-HOME TECHNOLOGIES ENHANCE COMFORT AND
CONVENIENCE.

I N T E R N A L S





CYPRESS LUXURY RESIDENCES

NICOSIA I CYPRU



THE HEART OF THE LUXURY RENOVATION IS THE KITCHEN + DINING AREA, WHERE GOURMET FEATURES LIKE PROFESSIONAL-GRADE APPLIANCES, BESPOKE COUNTER-TOPS + EXPANSIVE ISLANDS PROVIDE BOTH STYLE AND FUNCTION. BATHROOMS ARE REDEFINED WITH SPA-LIKE FEATURES, INCLUDING RAINFALL SHOWERS, AND HIGH-END FIXTURES THAT CREATE A SERENE, INDULGENT ATMOSPHERE.



CYPRESS LUXURY RESIDENCES

NICOSIA I CYPRU



## SPEC I O N S



/ HOUSE 01 \_ AREAS

| FLOORS                  | 2   |
|-------------------------|-----|
| BEDROOMS                | 4+1 |
| INTERNAL AREA (M2)      | 300 |
| COVERED VERANDA (M2)    | 30  |
| TOTAL COVERED AREA (M2) | 365 |
| PLOT AREA (M2)          | 726 |
| PARKING SPACES          | 2   |

## **AMENITIES**

SWIMMING POOL , LAUNDRY , STOR