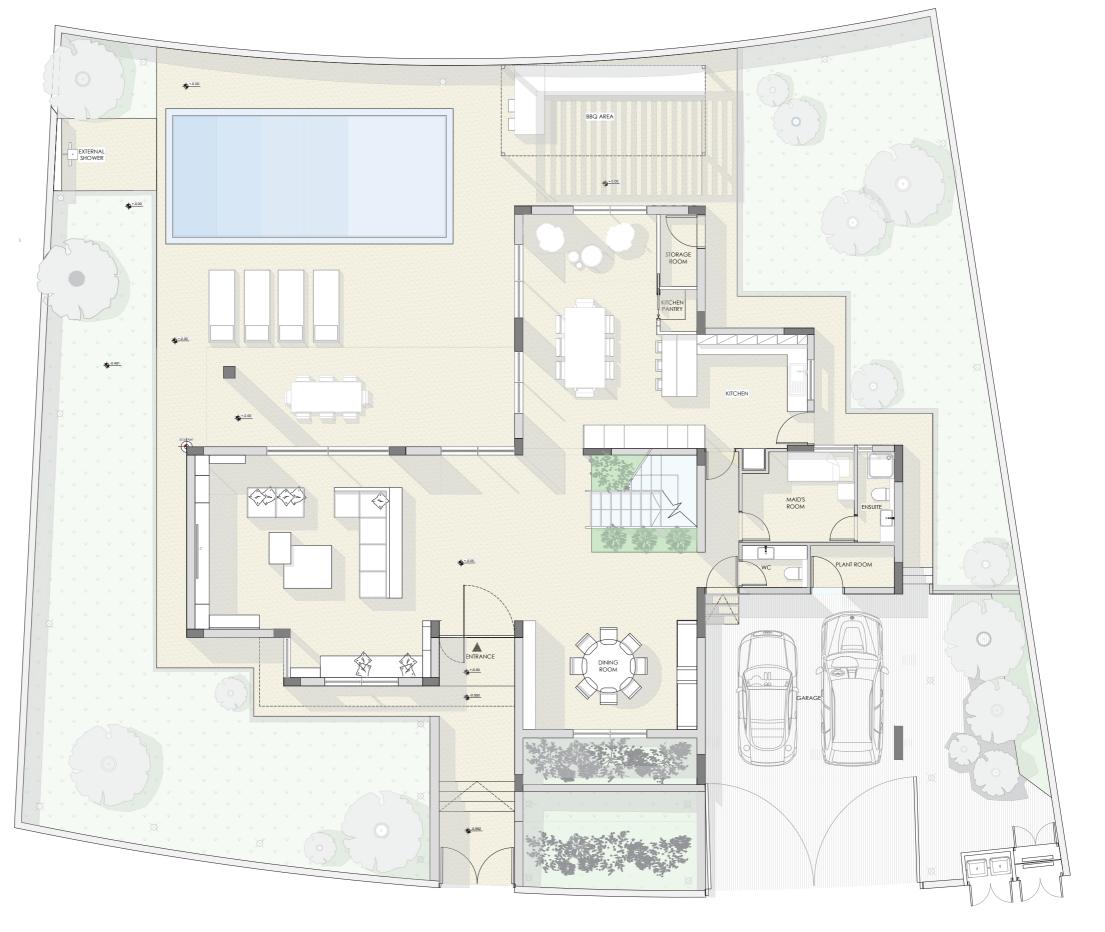

CYPRESS LUXURY RESIDENCES

NICOSIA I CYPRU

\_ F L 0 0 R P L A N S

L V 00

CYPRESS LUXURY RESIDENCE

NICOSIA I CYPRU

/ OPEN-PLAN LIVING SPACES
/ LARGE FORMAT WINDOW/DOORS
/ HIGH QUALITY FINISHES
/ ITALIAN DESIGNER KITCHEN
/ CENTRAL FEATURE STAIR
/ EXTENSIVE LANDSCAPE

## SPEC I O N S

/ HOUSE 01 \_ AREAS

| FLOORS                  | 2   |
|-------------------------|-----|
| BEDROOMS                | 4+1 |
| INTERNAL AREA (M2)      | 300 |
| COVERED VERANDA (M2)    | 30  |
| TOTAL COVERED AREA (M2) | 365 |
| PLOT AREA (M2)          | 726 |
| PARKING SPACES          | 2   |