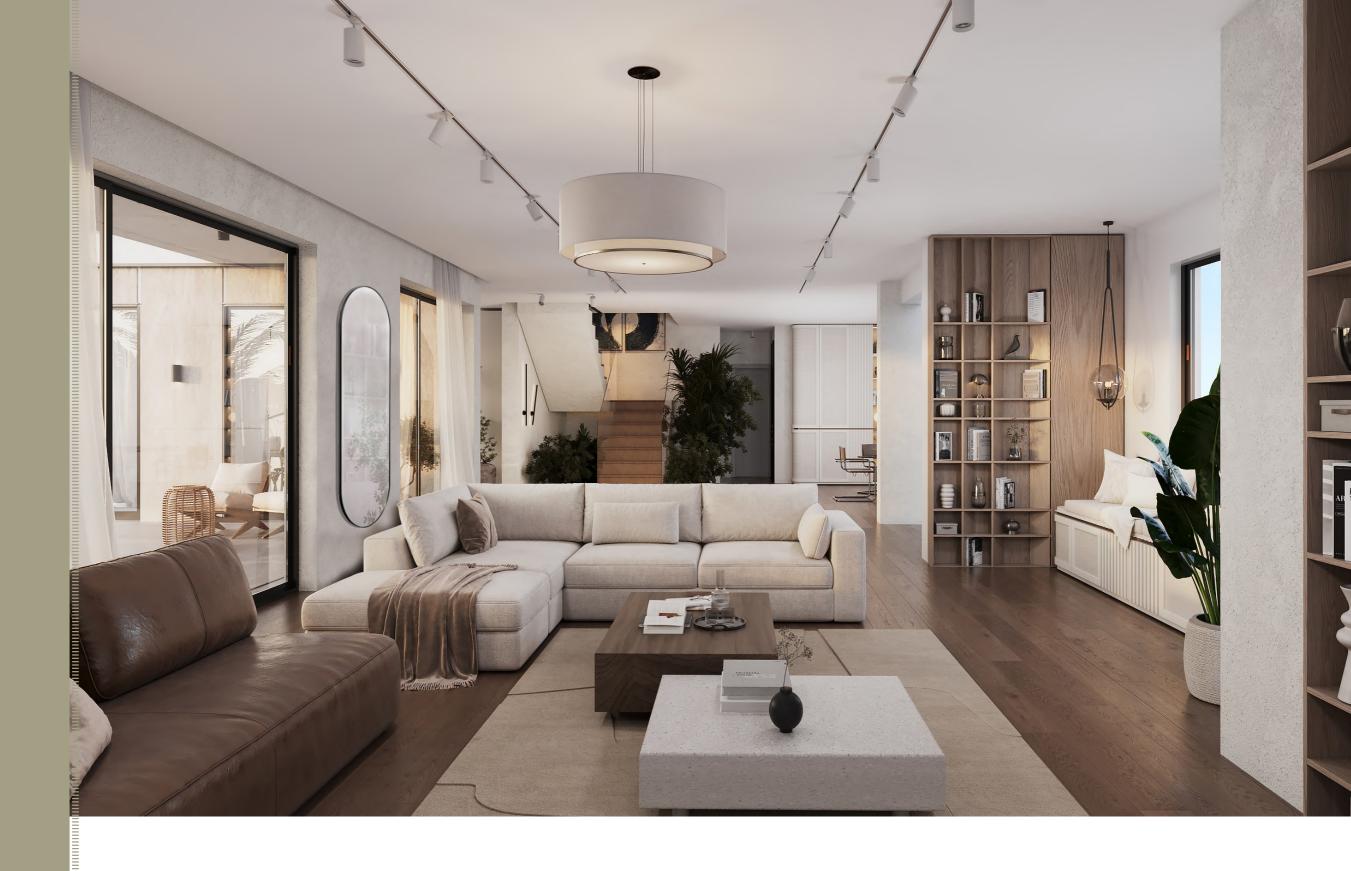

I N T E R N A L S

CYPRESS UXURY RESTDENCES

NICOSIA I CYPRU

THE INTERIORS ARE DESIGNED WITH SPACIOUS, OPEN-CONCEPT LAYOUTS
THAT ALLOW FOR FLUID MOVEMENT + NATURAL LIGHT. THE PROPERTY
INCORPORATES SLEEK, MODERN FINISHES, CUSTOM CABINETRY,
DESIGNER LIGHTING FIXTURES + STATE-OF-THE-ART APPLIANCES,
LUXURY TOUCHES + SMART-HOME TECHNOLOGIES ENHANCE COMFORT AND
CONVENIENCE.

I N T E R N A L S

CYPRESS LUXURY RESIDENCES

NICOSIA I CYPRU

THE HEART OF THE LUXURY RENOVATION IS THE KITCHEN + DINING AREA, WHERE GOURMET FEATURES LIKE PROFESSIONAL-GRADE APPLIANCES, BESPOKE COUNTER-TOPS + EXPANSIVE ISLANDS PROVIDE BOTH STYLE AND FUNCTION. BATHROOMS ARE REDEFINED WITH SPA-LIKE FEATURES, INCLUDING RAINFALL SHOWERS, AND HIGH-END FIXTURES THAT CREATE A SERENE, INDULGENT ATMOSPHERE.