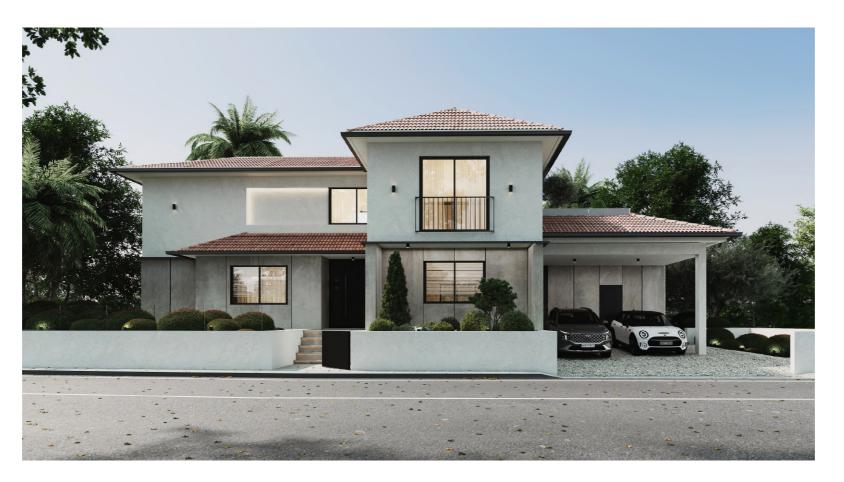

CYPRESS LUXURY RESIDENCES

NICOSIA | CYPRUS

THE EXTERIOR OF THE PROPERTY PROVIDES A CLEAN + CONTEMPORARY AESTHETIC. THE PROPERTY IS FULLY INSULATED TO EPC A + CLAD WITH HIGH-QUALITY MATERIALS, DEMONSTRATES CONCISE FINISHING, WITH ELEGANT LANDSCAPING + AN PROMINENT STREET FRONTAGE.

E X T E F N A L S

CYPRESS LUXURY RESIDENCES

NICOSIA | CYPRU:

HIGH-QUALITY NATURAL STONE, PORCELAIN, GLAZING + CUSTOM METALWORK ARE USED TO ELEVATE THE PROPERTIES APPEARANCE. LUSH GARDENS, A SPACIOUS SWIMMING POOL + OUTDOOR VERANDAS, TERRACES + OUTDOOR KITCHEN FORM A SERIES OF EXTERNAL LIVING SPACE WHICH CREATE SEAMLESS TRANSITIONS BETWEEN INDOOR + OUTDOOR ENVIRONMENTS.