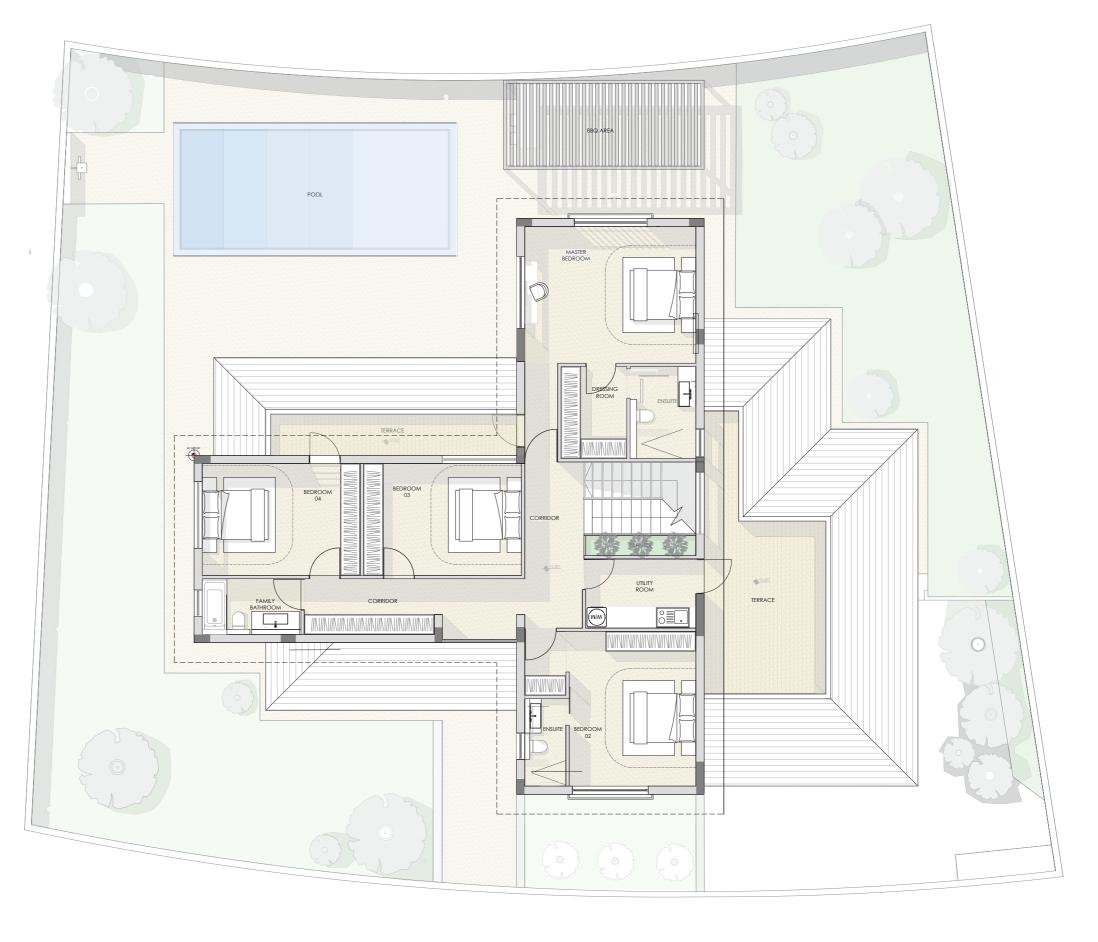

/ H O U S E 0 1 / L V 0 0 H 0 U S E 0 1

\_ F L 0 0 R P L A N S

L V 0 0

CYPRESS LUXURY RESIDENCES

NICOSIA I CYPRU

/ HIGH-SPECIFICATION MASTER BEDROOM
/ LARGE FORMAT BEDROOMS
/ FEATURE STAIRCASE

/ EXTERNAL TERRACES / FAMILY BATHROOM / H O U S E 0 1 / L V 0 0 E X T E R N A L S