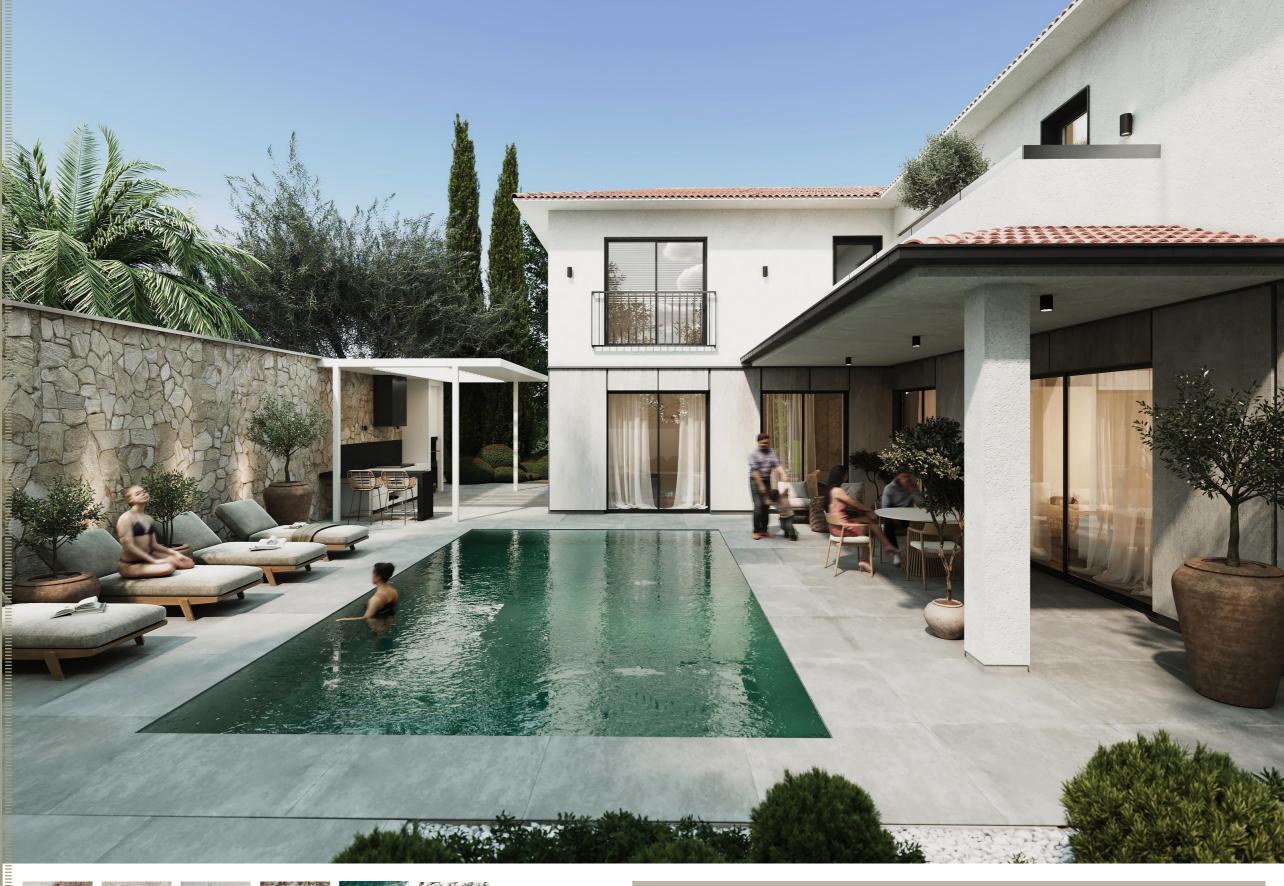

CYPRESS LUXURY RESIDENCES

NICOSIA | CYPRUS

THE EXTERIOR OF THE PROPERTY PROVIDES A CLEAN + CONTEMPORARY AESTHETIC. THE PROPERTY IS FULLY INSULATED TO EPC A + CLAD WITH HIGH-QUALITY MATERIALS, DEMONSTRATES CONCISE FINISHING, WITH ELEGANT LANDSCAPING + AN PROMINENT STREET FRONTAGE.

E X T E F N A L S

CYPRESS LUXURY RESIDENCES

NICOSIA | CYPRU:

HIGH-QUALITY NATURAL STONE, PORCELAIN, GLAZING + CUSTOM METALWORK ARE USED TO ELEVATE THE PROPERTIES APPEARANCE. LUSH GARDENS, A SPACIOUS SWIMMING POOL + OUTDOOR VERANDAS, TERRACES + OUTDOOR KITCHEN FORM A SERIES OF EXTERNAL LIVING SPACE WHICH CREATE SEAMLESS TRANSITIONS BETWEEN INDOOR + OUTDOOR ENVIRONMENTS.