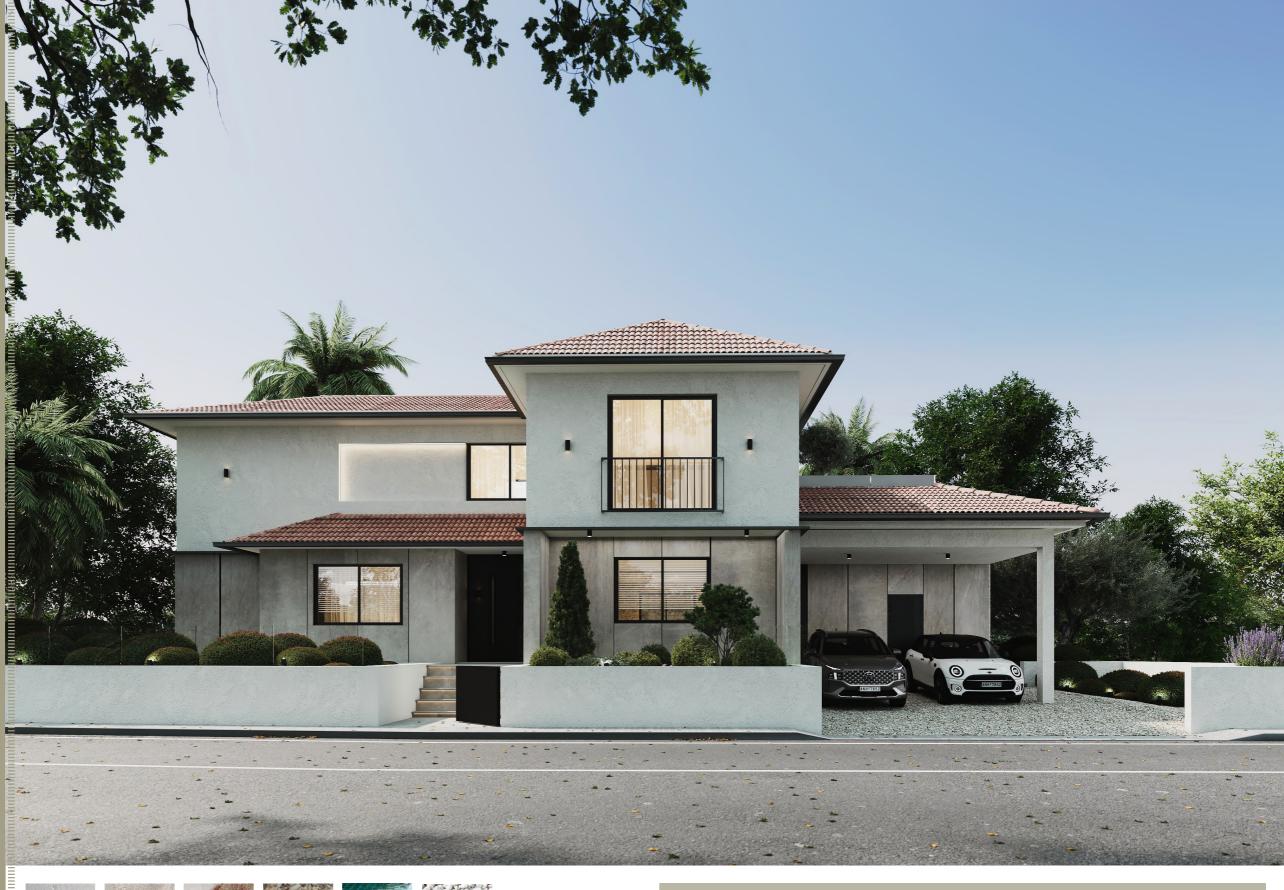

CYPRESS LUXURY RESIDENCES

NICOSIA | CYPRUS

THE EXTERIOR OF THE PROPERTY PROVIDES A CLEAN + CONTEMPORARY AESTHETIC. THE PROPERTY IS FULLY INSULATED TO EPC A + CLAD WITH HIGH-QUALITY MATERIALS, DEMONSTRATES CONCISE FINISHING, WITH ELEGANT LANDSCAPING + AN PROMINENT STREET FRONTAGE.

E X T E F N A L S

CYPRESS LUXURY RESIDENCES

NICOSIA | CYPRU:

HIGH-QUALITY NATURAL STONE, PORCELAIN, GLAZING + CUSTOM METALWORK ARE USED TO ELEVATE THE PROPERTIES APPEARANCE. LUSH GARDENS, A SPACIOUS SWIMMING POOL + OUTDOOR VERANDAS, TERRACES + OUTDOOR KITCHEN FORM A SERIES OF EXTERNAL LIVING SPACE WHICH CREATE SEAMLESS TRANSITIONS BETWEEN INDOOR + OUTDOOR ENVIRONMENTS.